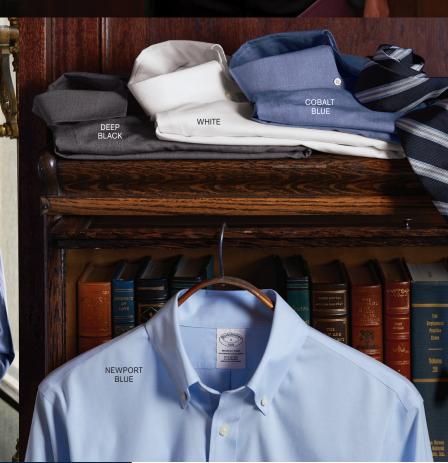

# Brooks Brothers Dn-Point Pinpoint

Our iconic dress shirts combine a little bit of stretch with a higher back yoke for a classic fit. A premium wrinkle-free treatment process means effortless style and a sharp, professional finish all day long.

# NEW: BROOKS BROTHERS\* WRINKLE-FREE STRETCH PINPOINT SHIRTS • 4.4-ounce, 97/3 cotton/ spandex fine yarn count • Taped seams • Pearlized buttons • Rounded, single-button cuffs

WRINKLE-FREE STRETCH PINPOINT SHIRT BB18000 • Button-down collar • Left chest pocket ADULT SIZES: XS-4XL

## WOMEN'S WRINKLE-FREE STRETCH PINPOINT SHIRT BB18001

.

.

- Open collar
  Bust darts
  Back panel darts
  WOMEN'S SIZES: XS-4XL

7

D Brooks Brothers