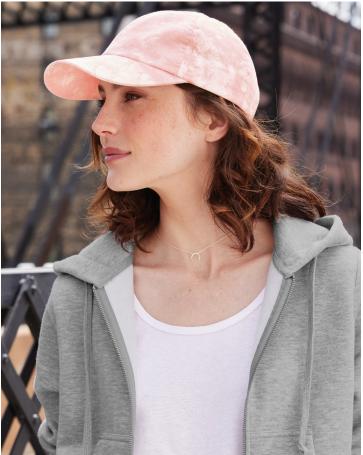

# **NEW!** PORT AUTHORITY® TIE-DYE CAP C961

- 100% cotton
  Unstructured
  Low-profile
  Self-fabric tri-glide closure

LIGHT BLUE

LIGHT PINK

The tie-dye process infuses each cap with unique character. Please allow for slight color variation.