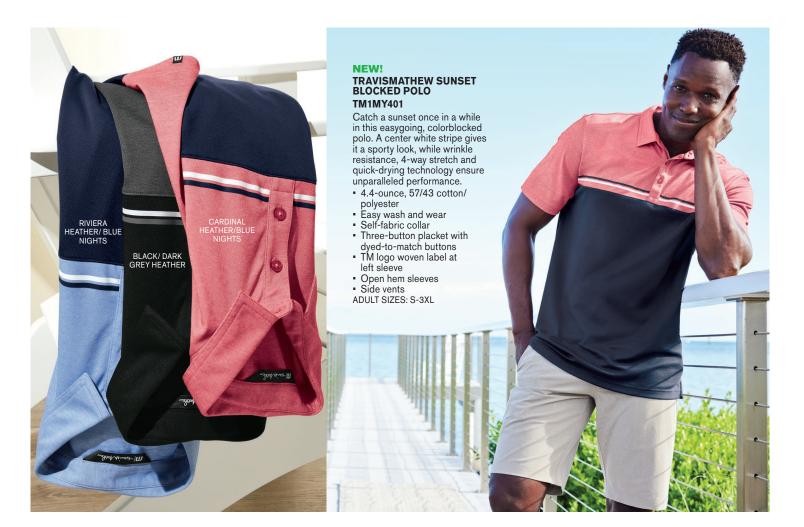

#### NEW! TRAVISMATHEW OCEANSIDE HEATHER POCKET POLO TM1MY404

Outfitted for performance, this elevated pocket polo keeps it simple, yet makes it count with superior wrinkle resistance, moisture management and breathability.

- 4.4-ounce, 57/43 cotton/ polyester
- Easy wash and wear
- Self-fabric collar
- Three-button placket with dyed-to-match buttons
- TM logo woven label at left chest pocket
- Open hem sleeves Side vents
- ADULT SIZES: S-3XL

#### NEW! TRAVISMATHEW OCEANSIDE GEO POLO TM1MY403

An all-over print makes this elevated polo worthy of a second glance, while wrinkle resistance, 4-way stretch and quick-drying technology deliver unrivaled performance.

- 4.4-ounce, 58/42 cotton/polyester
- Easy wash and wear
- Self-fabric collar
   Three button place
- Three-button placket with dyed-to-match buttons
  TM logo woven label at
- left sleeve
  Open hem sleeves

ADULT SIZES: S-3XL

#### NEW! TRAVISMATHEW COASTAL CHEST STRIPE POLO TM1MY402

Tap into an unprecedented look with this wrinkle-resistant, quick-drying polo that features 4-way stretch and a large-scale chest stripe overlaid with texture.

- 4.4-ounce, 58/42 cotton/
- Polyester
  Easy wash and wear
  Self-fabric collar
  Three-button placket with dyed-to-match
- Embroidered TM logo on left chest
- Open hem sleeves Side vents
- ADULT SIZES: S-3XL