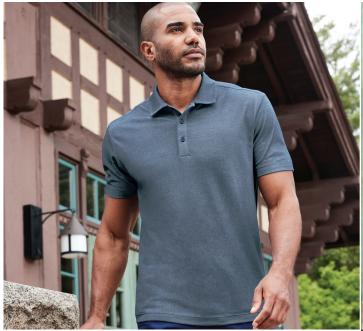

### BROOKS BROTHERS® PIMA COTTON PIQUE POLO BB18200

- BB18200 6.5-ounce, 96/4 pima cotton/ spandex pique Flat knit collar and cuffs Two-button continuous placket Pearlized buttons with Brooks Brothers logo Brooks Brothers Golden Fleece logo embroidered on left chest Drop tail hem with side vents ADULT SIZES: XS-4XL

# Brooks Brothers Pick Your Polo

Luxuriously soft and supremely durable, the Brooks Brothers pima cotton pique polo fits in as a stylish staple no matter how you wear it.

CHARTER BLUE HEATHER (BB18402 & BB18403 ONLY)