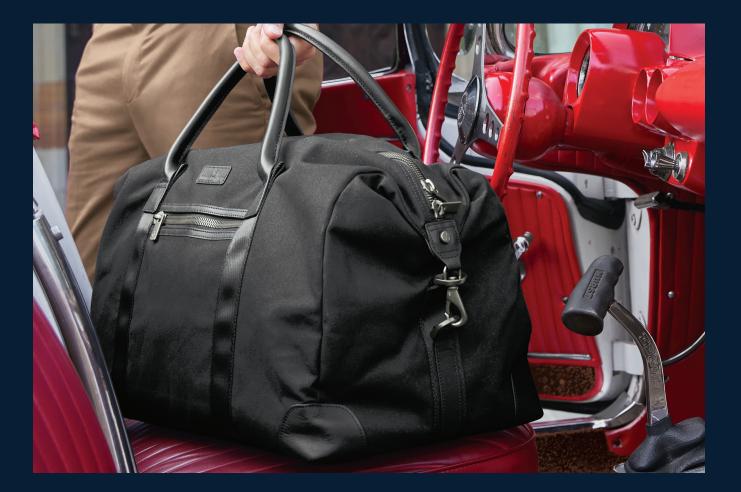

### NEW! BROOKS BROTHERS<sup>®</sup> WELLS DUFFEL

BB18880

A classic weekender silhouette that encourages travel. Whether you need it for a quick weekend getaway or an extended stay, this spacious duffel is built to handle it all.

- 12-ounce cotton canvas with
- DWR finish Leather trim and details
- Metal zippered main compartment
  Front zippered pocket
- Interior zippered pocket
  Removable, adjustable shoulder strap
- Leather carry handles Metal zipper pulls with Brooks Brothers logo
- Exterior debossed Brooks Brothers leather label
- Dimensions: 12.5"h x 20.5"l x 10.5"d
  Capacity: 2,583 cu. in./42.3 L
  Weight: 3.75 lbs./1.7 kg
  Colors: Black, Ledger Khaki, Navy Blazer