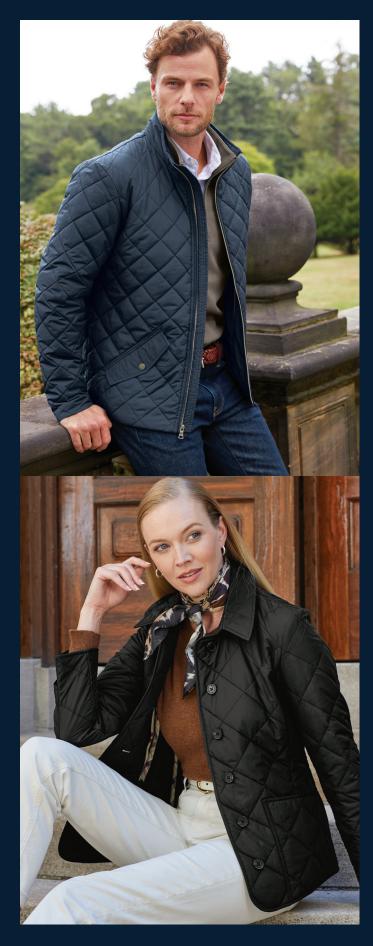

## BROOKS BROTHERS® QUILTED JACKETS & QUILTED VEST

With a supple diamond-quilted shell designed to resist water and provide warmth when you need it, this insulated outerwear delivers unbeatable performance and unmistakable style.

- 100% polyester shell and lining
  2.9-ounce polyfill insulation
  Brooks Brothers tie-stripe hanging loop

#### QUILTED JACKET BB18600

- BB18600
  Metallion coil front zipper with metal Brooks Brothers Golden Fleece logo zipper pull and piped kissing welt
  Rib knit lined collar
  Hand pockets secured with flaps and Brooks Brothers logo snaps
  Interior zippered chest pocket
  Brooks Brothers tartan plaid on interior yoke and inside hand pockets
  Faux leather label patch
  Embroidery access pocket

Embroidery access pocket Colors: Deep Black, Night Navy ADULT SIZES: XS-4XL

#### WOMEN'S QUILTED JACKET BB18601

- Faux horn Brooks Brothers Iogo buttonsFront patch pockets

- Adjustable tabs at cuff
  Brooks Brothers tartan plaidbound interior seams and lined front pockets
- Interior patch pocket with faux horn Brooks Brothers logo

button closure Colors: Deep Black, Night Navy WOMEN'S SIZES: XS-4XL

#### QUILTED VEST BB18602

- Metallion coil front zipper with metal Brooks Brothers Golden Fleece logo zipper pull and piped

- Fleece logo zipper pull and piper kissing welt Rib knit lined collar Hand pockets secured with Brooks Brothers logo snaps Interior zippered chest pocket Brooks Brothers tartan plaid on interior yoke and inside hand pockets Faux leather label patch Embroidery access pocket *Colors: Deep Black, Night Navy* ADULT SIZES: XS-4XL