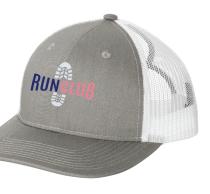

#### NEW! TRAVISMATHEW CRUZ COLORBLOCK TRUCKER CAP TM1MY390

Cruise through your day in this colorblock trucker cap that features breathable mesh mid and back panels and Flexfit 110<sup>®</sup> technology. A subtle TravisMathew woven label is on the left brim.

- 63/34/3 polyester/cotton/ polyurethane
  Structured
- Mid-profile
- Flexfit 110 technology allows for the perfect blend of Flexfit technology and adjustability for a more custom fit • 7-position adjustable
- snapback closure