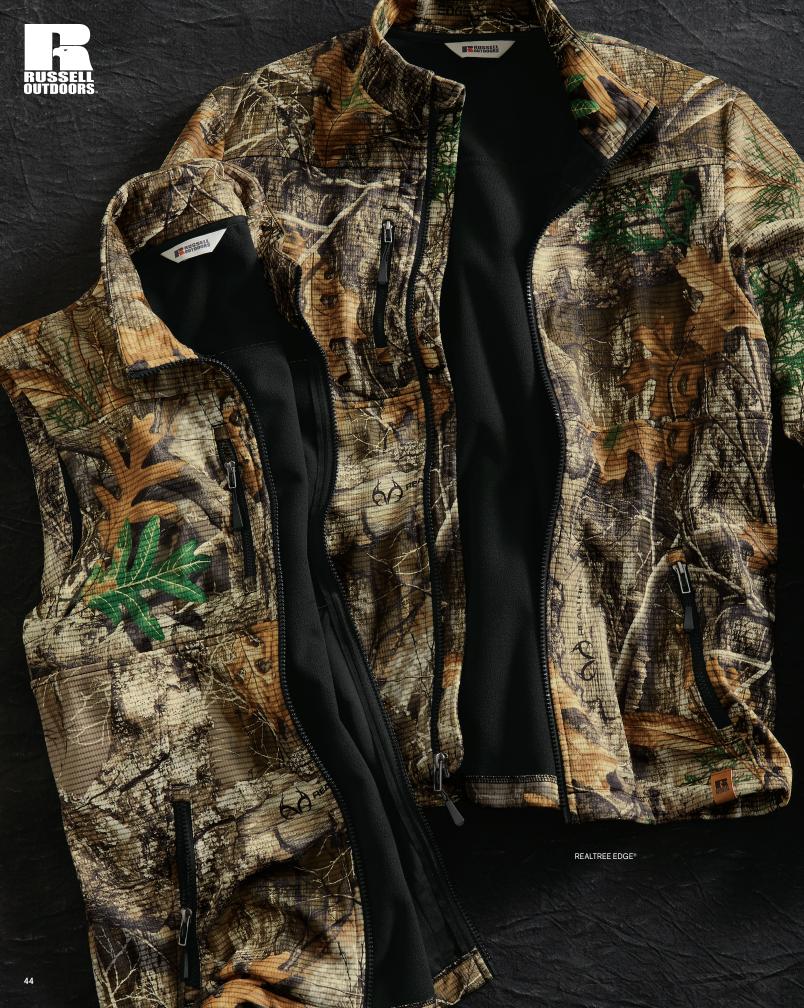

RUSSELL OUTDOORS" REALTREE® ATLAS COLORBLOCK SOFT SHELL OUTERWEAR Modern, lightweight and ideal as work-to-play outer layers for those who love hiking and time in the outdoors. Brushed fleece interior is perfect for layering on a crisp fall day or over a tee on a cool spring morning. Colorblock chest area provides ample decoration space to highlight a logo and allow your branding to shine.

- ample decoration space to highlight a logo and allow your branding to shine.
  8.4-ounce, 100% polyester with TPU laminate and brushed fleece interior
  Durable water repellent (DWR) finish
  5K/5K weather protection
  Realtree EDGE<sup>®</sup> print
  Chest pocket and zippered hand pockets with molded zippers and brushed metal pulls
  Exterior embossed faux leather tab at hem

**REALTREE® ATLAS COLORBLOCK SOFT SHELL VEST** 

# RU604

# ADULT SIZES: XS-4XL

REALTREE® ATLAS COLORBLOCK SOFT SHELL **RU601** 

ADULT SIZES: XS-4XL

# RUSSELL OUTDOORS" REALTREE® ATLAS SOFT SHELL OUTERWEAR

A durable water-repellent finish makes these outer layers weather-ready for any trail or outdoor adventure. A brushed fleece interior helps lock in warmth.

- Interior helps lock in warmth. 8.4-ounce, 100% polyester with TPU laminate and brushed fleece interior Durable water repellent (DWR) finish 5K/5K weather protection Realtree EDGE<sup>®</sup> print Chest pocket and zippered hand pockets with molded zippers and brushed metal pulls Exterior embossed faux leather tab at hem

# **REALTREE<sup>®</sup> ATLAS SOFT SHELL VEST**

# RU603

Color: Realtree EDGE® ADULT SIZES: XS-4XL

# **REALTREE® ATLAS SOFT SHELL**

RU600 Color: Realtree EDGE® ADULT SIZES: XS-4XL

76

DD NEH

TRUE NAVY (NEA228 & NEA229 ONLY)