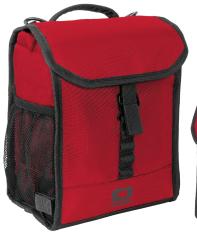

#### BROOKS BROTHERS® GRANT BACKPACK **BB18820**

Thoroughly curated and meticulously designed, this business pack is anything but ordinary. A dedicated back compartment is padded to protect your tech while organizational pockets give you a place to put all your essentials.

- Two-tone 600D polyester canvas Genuine leather trim and details Metal zippered main compartment

- Padded back laptop compartment Zippered top, bottom and side pockets
- Stowable shoulder straps

- Integrated carry handle with leather wrap trim Metal zipper pulls with Brooks Brothers logo Exterior debossed Brooks Brothers leather label
- Padded luggage trolley pass through on back

Laptop compartment: 16"h x 11"w
Dimensions: 17.5"h x 11"w x 6"d
Capacity: 1,155 cu. in./18.9 L
Weight: 3.13 lbs./1.41 kg
Color: Heather Grey