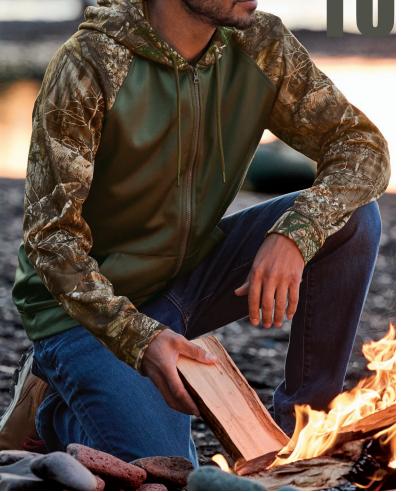

# RUSSELL OUTDOORS<sup>®</sup> REALTREE<sup>®</sup> PERFORMANCE COLORBLOCK HOODIES

These hoodies are the perfect moisture-wicking mid-layer, ready to throw on over a tee or under a vest for everyday wear and easy comfort. Plus, the Realtree EDGE® print makes it a favorite of anyone who enjoys showing how much they love time in the outdoors.

- In the outdoors.
  6.5-ounce, 100% polyester with moisture-wicking
  Tag-free label
  Realtree EDGE<sup>®</sup> print
  Hood with metal grommets and tips on dyed-to-match round cords
  Exterior woven Russell Outdoors<sup>™</sup> tab at hem

**REALTREE® PERFORMANCE COLORBLOCK PULLOVER HOODIE** 

# RU451

Front pouch pocket ADULT SIZES: XS-4XL

REALTREE® PERFORMANCE COLORBLOCK FULL-ZIP HOODIE