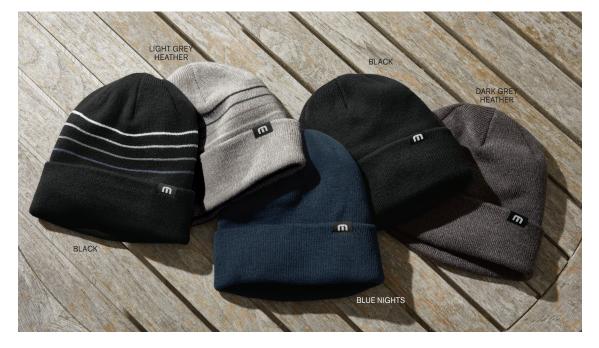

#### TRAVISMATHEW STRIPPED CUFFED BEANIE TM1MY393

ONE SIZE FITS MOST Stay a step ahead and count on this striped beanie for an elevated look and ultimate comfort.

- 100% acrylic
  Tearaway label
  Darts at crown for shaping
  Adjustable cuff height for a
- Personalized fit
  TM woven label at left cuff

#### NEW! TRAVISMATHEW SOLID CUFFED BEANIE TM1MY394

ONE SIZE FITS MOST Comfort, warmth and casual style merge in this beanie that goes with just about everything.

- 100% acrylicTearaway label

- Darts at crown for shaping
  Adjustable cuff height for a personalized fit
  TM woven label at left cuff