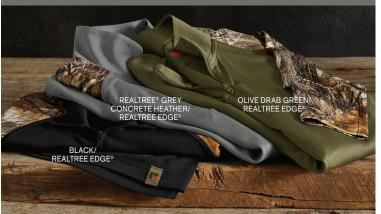

RUSSELL OUTDOORS" REALTREE® ATLAS COLORBLOCK SOFT SHELL OUTERWEAR Modern, lightweight and ideal as work-to-play outer layers for those who love hiking and time in the outdoors. Brushed fleece interior is perfect for layering on a crisp fall day or over a tee on a cool spring morning. Colorblock chest area provides ample decoration space to highlight a logo and allow your branding to shine.

- ample decoration space to highlight a logo and allow your branding to shine.
  8.4-ounce, 100% polyester with TPU laminate and brushed fleece interior
  Durable water repellent (DWR) finish
  5K/5K weather protection
  Realtree EDGE<sup>®</sup> print
  Chest pocket and zippered hand pockets with molded zippers and brushed metal pulls
  Exterior embossed faux leather tab at hem

**REALTREE® ATLAS COLORBLOCK SOFT SHELL VEST** 

# RU604

# ADULT SIZES: XS-4XL

REALTREE® ATLAS COLORBLOCK SOFT SHELL **RU601** 

ADULT SIZES: XS-4XL