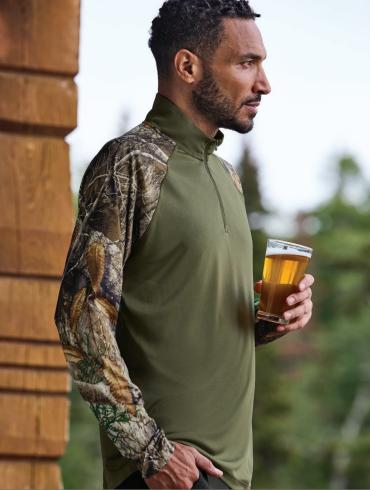

RUSSELL OUTDOORS" REALTREE® ATLAS COLORBLOCK SOFT SHELL OUTERWEAR Modern, lightweight and ideal as work-to-play outer layers for those who love hiking and time in the outdoors. Brushed fleece interior is perfect for layering on a crisp fall day or over a tee on a cool spring morning. Colorblock chest area provides ample decoration space to highlight a logo and allow your branding to shine.

- ample decoration space to highlight a logo and allow your branding to shine.
  8.4-ounce, 100% polyester with TPU laminate and brushed fleece interior
  Durable water repellent (DWR) finish
  5K/5K weather protection
  Realtree EDGE<sup>®</sup> print
  Chest pocket and zippered hand pockets with molded zippers and brushed metal pulls
  Exterior embossed faux leather tab at hem