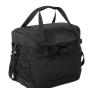

# **OGIO® SPRINT LUNCH COOLER** 96000

- Top grab handle
  Fully insulated main compartment
  Zippered top flap with matte black
- metal hook closure
- Top slip pocket
- Side loops for easy flat packing
  Black reflective C heat transfer

DIMENSIONS 9"h x 8.75"w x 5.75"d

CAPACITY 366 cu. in./6 L

WEIGHT 0.66 lbs./0.29 kg

MATERIALS 200D poly dobby 500D poly details

**RIVER BLUE** 

NAVY

SIGNAL RED

BLACKTOP