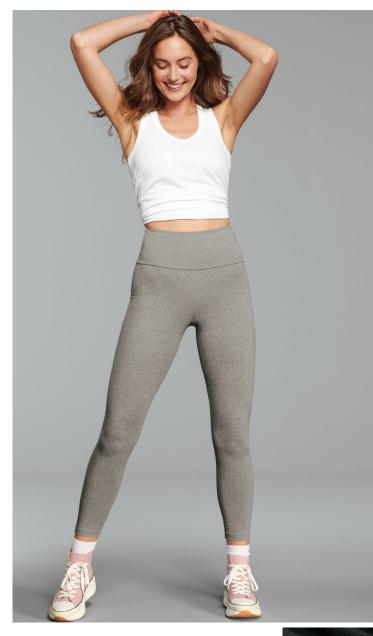

# NEW! DISTRICT® WOMEN'S FLEX HIGH-WAIST LEGGING DT7510

- **DT7510**6.6-ounce, 95/5 combed ring spun cotton/spandex
  Anti-odor finish
  Wide high-rise waistband
  Minimal seams
  7/8 length, 25-inch inseam, size medium
  Tear-away label
  WOMEN'S SIZES: XS-4XL

# NEW! DISTRICT® WOMEN'S FLEX HIGH-WAIST BIKE SHORT DT7509

- D17509
  6.6-ounce, 95/5 combed ring spun cotton/spandex
  Anti-odor finish
  Wide high-rise waistband
  Minimal seams
  7-inch inseam, size medium
  Tear-away label
  WOMEN'S SIZES: XS-4XL