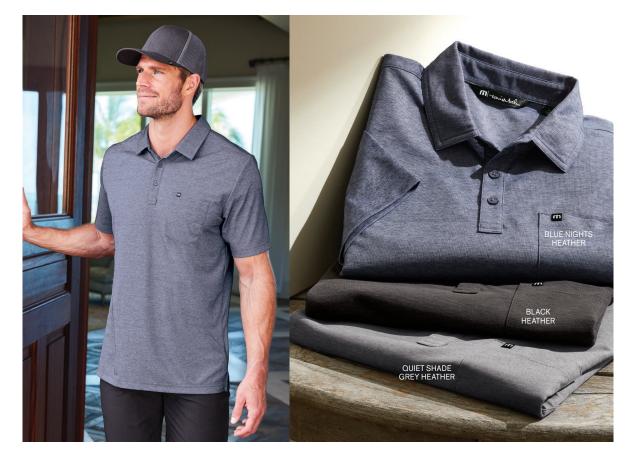

# ONE POWERFUL POLO

# NEW! NEW ERA® POWER POLO **NEA225**

- 4.7-ounce, 91/9 polyester/ spandex
- Self-fabric collar
  Debossed New Era
- neck tapingHeat transfer label for
- tag-free comfort
- Raglan sleeves
  3-button placket with branded New Era buttons
- Reflective silver heat transfer New Era flag logo on left sleeve ADULT SIZES: XS-4XL