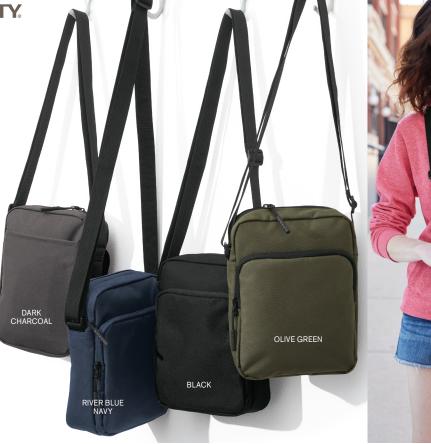

# NEW! PORT AUTHORITY® UPRIGHT CROSSBODY BAG BG918

- Zippered main compartment
  Front zippered compartment
  Back slip pocket
  Adjustable webbing strap
  Black molded zipper pulls

# DIMENSIONS

8.5"h x 6.5"w x 2.25"d; Approx. 124 cubic inches

# MATERIALS

300D polyester canvas

- Zippered main compartmentPadded slip tablet or notebook pocket

- Front zippered pocket
   Crossbody strap for versatile carrying options
- Adjustable, quick-release buckle strap
  Padded air mesh strap and back panel
  Ergonomic micro dot zipper pulls