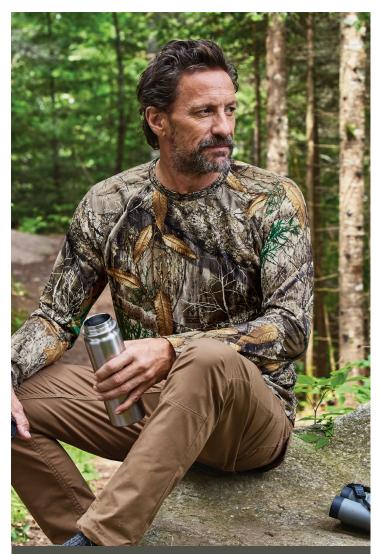

# FORGE NEW TRAILS

Show your passion for the outdoors with our all-new Russell Outdoors™ lineup.

#### RUSSELL OUTDOORS<sup>™</sup> REALTREE<sup>®</sup> LONG SLEEVE POCKET TEE RU100LSP

A must-have for anyone who loves the outdoor lifestyle. It's perfect as a base layer or stand-alone tee, whether for everyday work and play or if you're headed out for adventure.

- 5.5-ounce, 100% ring spun combed cotton

- Tag-free label
  Realtree EDGE<sup>®</sup> print
  Edge stitching around neck helps stabilize rib for better wash and wear
  Shoulder-to-shoulder neck taping
  Left chest pocket

- Side seams
- Exterior woven Russell Outdoors<sup>™</sup> tab at hem Color: Realtree EDGE<sup>®</sup>

ADULT SIZES: XS-4XL