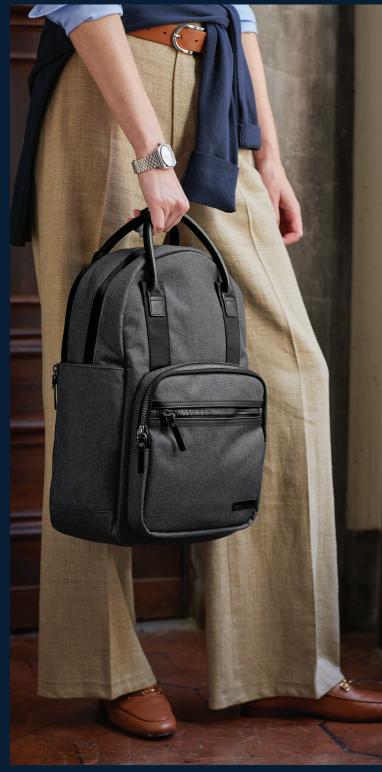

#### BROOKS BROTHERS® GRANT BACKPACK **BB18820**

Thoroughly curated and meticulously designed, this business pack is anything but ordinary. A dedicated back compartment is padded to protect your tech while organizational pockets give you a place to put all your essentials.

- Two-tone 600D polyester canvas Genuine leather trim and details Metal zippered main compartment

- Padded back laptop compartment Zippered top, bottom and side pockets
- Stowable shoulder straps

- Integrated carry handle with leather wrap trim Metal zipper pulls with Brooks Brothers logo Exterior debossed Brooks Brothers leather label
- Padded luggage trolley pass through on back

Laptop compartment: 16"h x 11"w
Dimensions: 17.5"h x 11"w x 6"d
Capacity: 1,155 cu. in./18.9 L
Weight: 3.13 lbs./1.41 kg
Color: Heather Grey