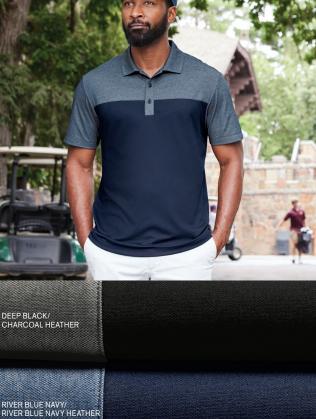

# Structured Stretch

Our stretch fabrics bring together exceptional softness with a touch of utilitarian flair, resulting in comfortable pullovers and jackets that layer beautifully.

Brothers rooks

### NEW! BROOKS BROTHERS® DOUBLE-KNIT 1/4-ZIP BB18206

From collar to cuff, this is a classic quarter-zip silhouette with on-point style and a clean finish.

- 9.1-ounce, 57/43 polyester/ cotton double-knit
  Cadet collar
- Metal zipper pull with Brooks Brothers logo
- Ribbed cuffs
- ADULT SIZES: XS-4XL