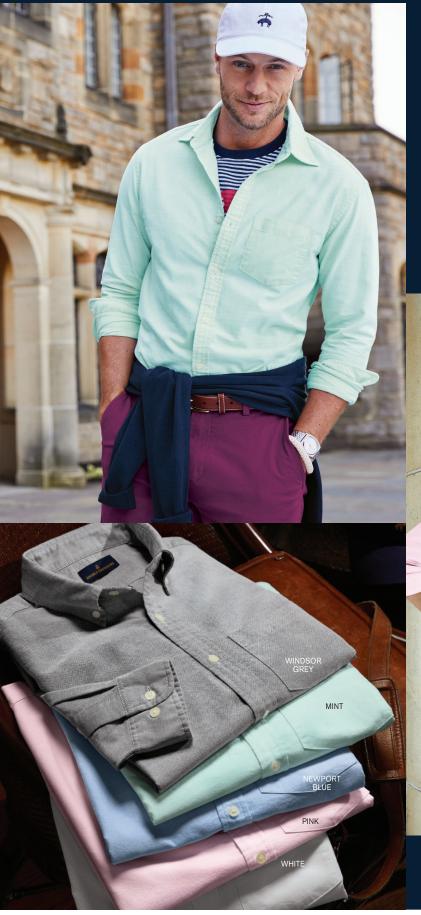

# Brooks Brothers Dn-Point Pinpoint

Our iconic dress shirts combine a little bit of stretch with a higher back yoke for a classic fit. A premium wrinkle-free treatment process means effortless style and a sharp, professional finish all day long.

# NEW: BROOKS BROTHERS\* WRINKLE-FREE STRETCH PINPOINT SHIRTS • 4.4-ounce, 97/3 cotton/ spandex fine yarn count • Taped seams • Pearlized buttons • Rounded, single-button cuffs

WRINKLE-FREE STRETCH PINPOINT SHIRT BB18000 • Button-down collar • Left chest pocket ADULT SIZES: XS-4XL

## WOMEN'S WRINKLE-FREE STRETCH PINPOINT SHIRT BB18001

.

.

- Open collar
  Bust darts
  Back panel darts
  WOMEN'S SIZES: XS-4XL

7

D Brooks Brothers

## BROOKS BROTHERS® WRINKLE-FREE STRETCH NAILHEAD SHIRTS

- 4-ounce, 95/5 cotton/ spandex fine yarn count
- Taped seams
  Dyed-to-match buttons with
- Brooks Brothers logo Rounded, adjustable cuffs

#### WRINKLE-FREE STRETCH NAILHEAD SHIRT BB18002

Button-down collar
Left chest pocket ADULT SIZES: XS-4XL

#### WOMEN'S WRINKLE-FREE STRETCH NAILHEAD SHIRT BB18003

 Open collar Bust darts Back panel darts
 WOMEN'S SIZES: XS-4XL

# Your New Nailhead

Balancing a professional look with business-casual style, our nailhead dress shirts feature a subtle two-color pattern and a soft hand. A premium wrinkle-free treatment process keeps them looking sharp and stylish all day.