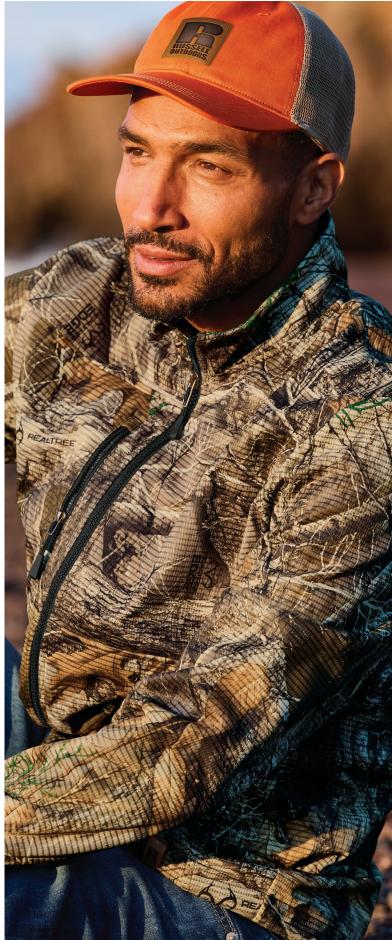

#### RUSSELL OUTDOORS<sup>™</sup> REALTREE<sup>®</sup> LONG SLEEVE POCKET TEE RU100LSP

A must-have for anyone who loves the outdoor lifestyle. It's perfect as a base layer or stand-alone tee, whether for everyday work and play or if you're headed out for adventure.

- 5.5-ounce, 100% ring spun combed cotton

- Tag-free label
  Realtree EDGE<sup>®</sup> print
  Edge stitching around neck helps stabilize rib for better wash and wear
  Shoulder-to-shoulder neck taping
  Left chest pocket

- Side seams
- Exterior woven Russell Outdoors<sup>™</sup> tab at hem Color: Realtree EDGE<sup>®</sup>

ADULT SIZES: XS-4XL