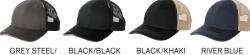

# PORT AUTHORITY<sup>®</sup> SNAPBACK FIVE-PANEL ROPE CAP C962

- 100% cotton twill
  100% polyester rope
  Partial crown structure with interior mesh and half crown buckram. Can be flipped down and away for easy decoration.
  High-profile
  5 panels
  7-position adjustable snapback closure

# **NEW!** PORT AUTHORITY® TIE-DYE CAP C961

- 100% cotton
  Unstructured
  Low-profile
  Self-fabric tri-glide closure

LIGHT BLUE

LIGHT PINK

The tie-dye process infuses each cap with unique character. Please allow for slight color variation.