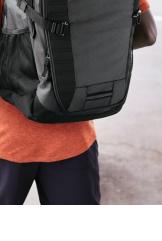

#### BROOKS BROTHERS® GRANT BACKPACK **BB18820**

Thoroughly curated and meticulously designed, this business pack is anything but ordinary. A dedicated back compartment is padded to protect your tech while organizational pockets give you a place to put all your essentials.

- Two-tone 600D polyester canvas Genuine leather trim and details Metal zippered main compartment

- Padded back laptop compartment Zippered top, bottom and side pockets
- Stowable shoulder straps

- Integrated carry handle with leather wrap trim Metal zipper pulls with Brooks Brothers logo Exterior debossed Brooks Brothers leather label
- Padded luggage trolley pass through on back

Laptop compartment: 16"h x 11"w
Dimensions: 17.5"h x 11"w x 6"d
Capacity: 1,155 cu. in./18.9 L
Weight: 3.13 lbs./1.41 kg
Color: Heather Grey