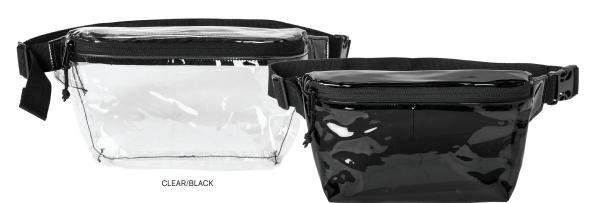

# NEW! PORT AUTHORITY® CLEAR HIP PACK BG930

- Zippered main compartment
  Adjustable waist strap with buckle
  Black corded zipper pulls

# DIMENSIONS

5.5"h x 9.5"w x 1.5"d; Approx. 78 cubic inches

## MATERIALS

Clear PVC Polyester strap and trim

BLACK SMOKE/ BLACK

NEW! PORT AUTHORITY® CALI THROW BP90

 Yarn-dyed stripe pattern White tasseled ends

DIMENSIONS

39.5"w x 69.5"l; 7.7 lbs./doz.

MATERIALS