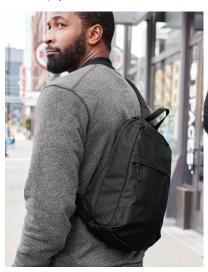

#### BROOKS BROTHERS® GRANT BACKPACK **BB18820**

Thoroughly curated and meticulously designed, this business pack is anything but ordinary. A dedicated back compartment is padded to protect your tech while organizational pockets give you a place to put all your essentials.

- Two-tone 600D polyester canvas Genuine leather trim and details Metal zippered main compartment

- Padded back laptop compartment Zippered top, bottom and side pockets
- Stowable shoulder straps

- Integrated carry handle with leather wrap trim Metal zipper pulls with Brooks Brothers logo Exterior debossed Brooks Brothers leather label
- Padded luggage trolley pass through on back

Laptop compartment: 16"h x 11"w
Dimensions: 17.5"h x 11"w x 6"d
Capacity: 1,155 cu. in./18.9 L
Weight: 3.13 lbs./1.41 kg
Color: Heather Grey