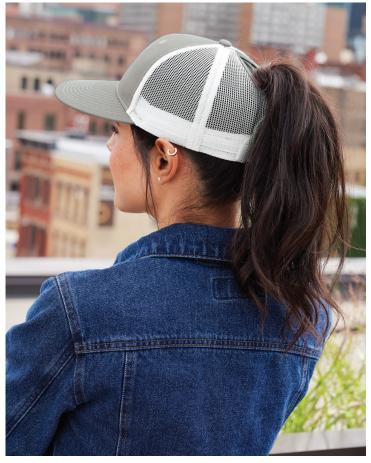

# PORT AUTHORITY® SNAPBACK PONYTAIL TRUCKER CAP LC111

- 100% cotton twill front panels (Solids)
- 65/35 poly/cotton twill front panels (Heather Grey)
- 100% polyester mesh mid and back panels
- Ladies fit
- Keyhole opening for high ponies or
- buns Structured
- Mid-profile
- 7-position adjustable snapback closure