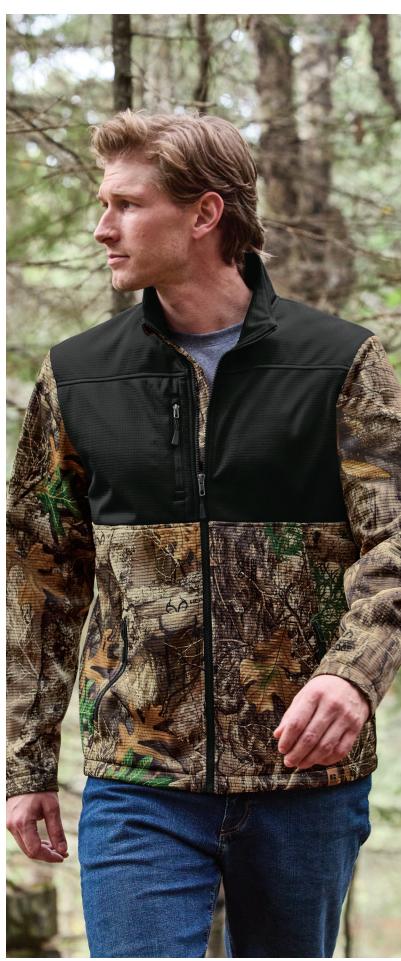

RUSSELL OUTDOORS" REALTREE® ATLAS COLORBLOCK SOFT SHELL OUTERWEAR Modern, lightweight and ideal as work-to-play outer layers for those who love hiking and time in the outdoors. Brushed fleece interior is perfect for layering on a crisp fall day or over a tee on a cool spring morning. Colorblock chest area provides ample decoration space to highlight a logo and allow your branding to shine.

- ample decoration space to highlight a logo and allow your branding to shine.
  8.4-ounce, 100% polyester with TPU laminate and brushed fleece interior
  Durable water repellent (DWR) finish
  5K/5K weather protection
  Realtree EDGE<sup>®</sup> print
  Chest pocket and zippered hand pockets with molded zippers and brushed metal pulls
  Exterior embossed faux leather tab at hem

# RUSSELL OUTDOORS" REALTREE® ATLAS SOFT SHELL OUTERWEAR

A durable water-repellent finish makes these outer layers weather-ready for any trail or outdoor adventure. A brushed fleece interior helps lock in warmth.

- Interior helps lock in warmth. 8.4-ounce, 100% polyester with TPU laminate and brushed fleece interior Durable water repellent (DWR) finish 5K/5K weather protection Realtree EDGE<sup>®</sup> print Chest pocket and zippered hand pockets with molded zippers and brushed metal pulls Exterior embossed faux leather tab at hem