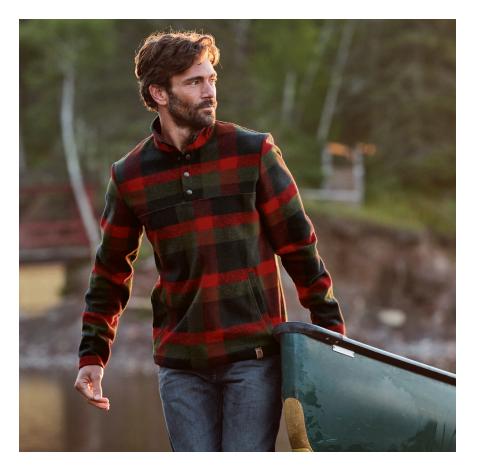

# **Wool-like Basin** outerwear looks and feels great on any adventure.

# **RUSSELL OUTDOORS<sup>™</sup> BASIN JACKET** RU550

With its heavy wool-like feel, this jacket's reminiscent of aviator style jackets. It makes it ideal for a casual office vibe, corporate retreat or favorite hike. • 12-ounce, 100% polyester • Folded collar