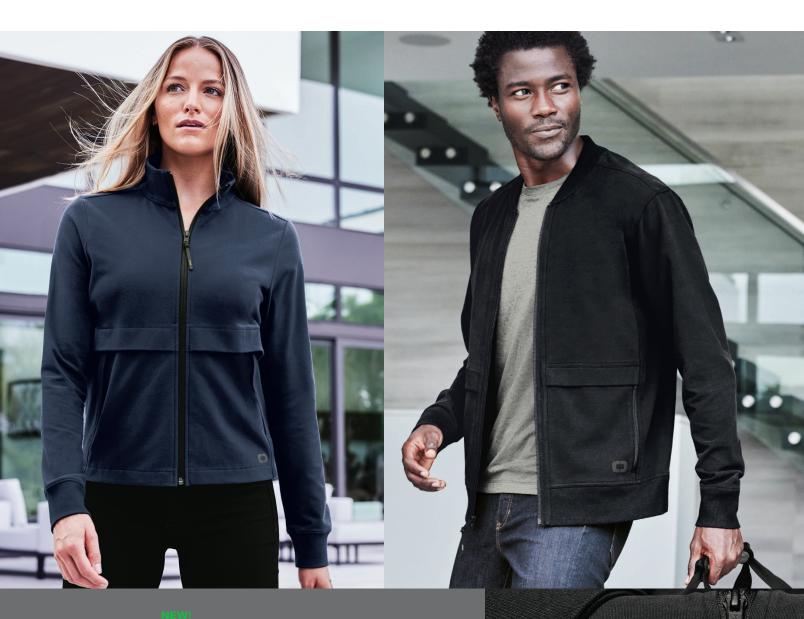

# **NEW ERA® POWER 1/2-ZIP** NEA228

- 4.7-ounce, 91/9 polyester/spandex
  Inner neck locker loop
- Heat transfer label for

- Heat transfer label for tag-free comfort
  Raglan sleeves
  Molded zipper
  Reflective silver heat transfer New Era flag logo on left hem
  ADULT SIZES: XS-4XL

# NEW! NEW ERA\* POWER LONG SLEEVE HOODIES • 4.7-ounce, 91/9 polyester/spandex • Debossed New Era neck taping • Heat transfer label for tag-free comfort • 3-panel hood • Reflective silver heat transfer New Era flag logo on left hem

# POWER LONG SLEEVE HOODIE **NEA229**

- Raglan sleeves
   ADULT SIZES: XS-4XL

- LADIES POWER LONG SLEEVE HOODIE LNEA229 Thumbholes High hip hem with cinch drawcords LADIES SIZES: XS-4XL

De

柳