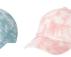

# **NEW!** PORT AUTHORITY® TIE-DYE CAP C961

- 100% cotton
  Unstructured
  Low-profile
  Self-fabric tri-glide closure

LIGHT BLUE

LIGHT PINK

The tie-dye process infuses each cap with unique character. Please allow for slight color variation.