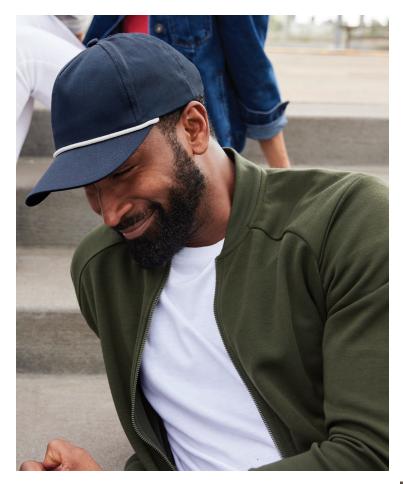

The Brooks Brothers Bomber Jacket is a true American icon, combining a timeless silhouette with the weather-beating performance of modern outerwear.

#### NEW! BROOKS BROTHERS® BOMBER JACKET BB18604

An enduring classic, combining timeless styling with modern performance. The iconic look of this American bomber silhouette is accentuated with impeccable detail.

- 100% polyester shell with a durable water repellent (DWR) finish
- 65/35 polyester/cotton Brooks Brothers tartan plaid lining • 3K/3K waterproof breathable
- shell fabric
- Metallion coil front zipper with metal Brooks Brothers Golden Fleece logo zipper pull and piped kissing welt
- Tab collar with faux horn Brooks Brothers logo buttons
- Rib knit cuffs, hem and inside collar
- Raglan sleeves with articulated elbows for ease of movement
- Cape back allows venting for comfort
- . Double hand pockets: one flap-secured with faux horn Brooks Brothers logo button, the second alongside it with double kissing welt
- . Faux leather label patch Brooks Brothers tie-stripe
- hanging loop
  Interior chest patch pocket with faux horn Brooks Brothers logo
- button closureBrooks Brothers tartan plaid
- inside hand pockets
- Burgundy piping throughout
   Embroidery access pocket Colors: Deep Black, Night Navy ADULT SIZES: XS-4XL