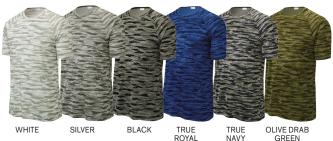

# NEW!

- SPORT-TEK® DRIFT CAMO COLORBLOCK TEES
- 3.8-ounce, 100% polyester
- UPF rating of 30
  Tear-away removable label
- Raglan sleeves

DRIFT CAMO COLORBLOCK TEE **ST**376

ADULT SIZES: XS-4XL

DRIFT CAMO COLORBLOCK LONG SLEEVE TEE **ST376LS** 

# ADULT SIZES: XS-4XL

# NEW!

**SPORT-TEK® DRIFT** CAMO TEE ST375

- 3.8-ounce, 100% polyester
- UPF rating of 30 Tear-away removable label .
- Raglan sleeves
- ADULT SIZES: XS-4XL

ST376LS ADULT

WHITE SILVER BLACK TRUE TRUE OLIVE ROYAL NAVY DRAB GREEN

ST375 ADULT

Fan-approved, the new Drift Camo Tees wick moisture, deliver UV protection and feature our unique, crowd-pleasing drift camo print.