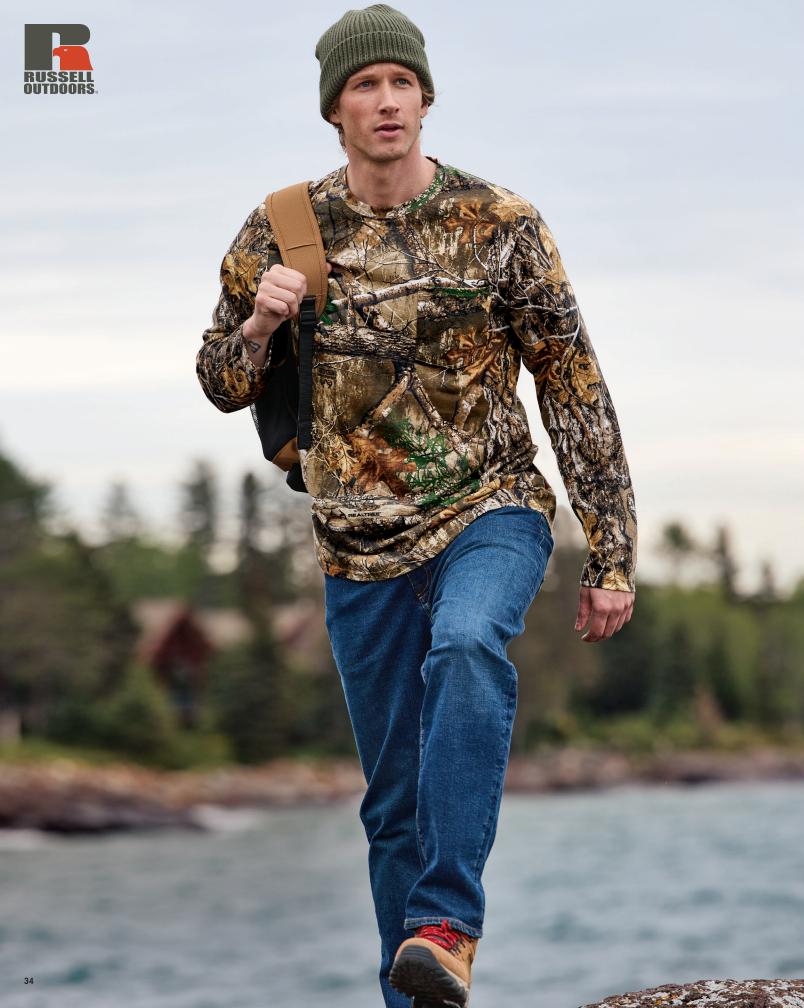

#### RUSSELL OUTDOORS<sup>™</sup> REALTREE<sup>®</sup> LONG SLEEVE POCKET TEE RU100LSP

A must-have for anyone who loves the outdoor lifestyle. It's perfect as a base layer or stand-alone tee, whether for everyday work and play or if you're headed out for adventure.

- 5.5-ounce, 100% ring spun combed cotton

- Tag-free label
  Realtree EDGE<sup>®</sup> print
  Edge stitching around neck helps stabilize rib for better wash and wear
  Shoulder-to-shoulder neck taping
  Left chest pocket

- Side seams
- Exterior woven Russell Outdoors<sup>™</sup> tab at hem Color: Realtree EDGE<sup>®</sup>

ADULT SIZES: XS-4XL