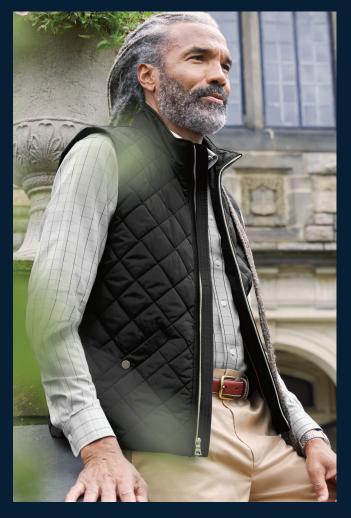

## BROOKS BROTHERS® QUILTED JACKETS & QUILTED VEST

With a supple diamond-quilted shell designed to resist water and provide warmth when you need it, this insulated outerwear delivers unbeatable performance and unmistakable style.

#### QUILTED VEST BB18602

- Metallion coil front zipper with metal Brooks Brothers Golden Fleece logo zipper pull and piped

- Fleece logo zipper pull and piper kissing welt Rib knit lined collar Hand pockets secured with Brooks Brothers logo snaps Interior zippered chest pocket Brooks Brothers tartan plaid on interior yoke and inside hand pockets Faux leather label patch Embroidery access pocket *Colors: Deep Black, Night Navy* ADULT SIZES: XS-4XL