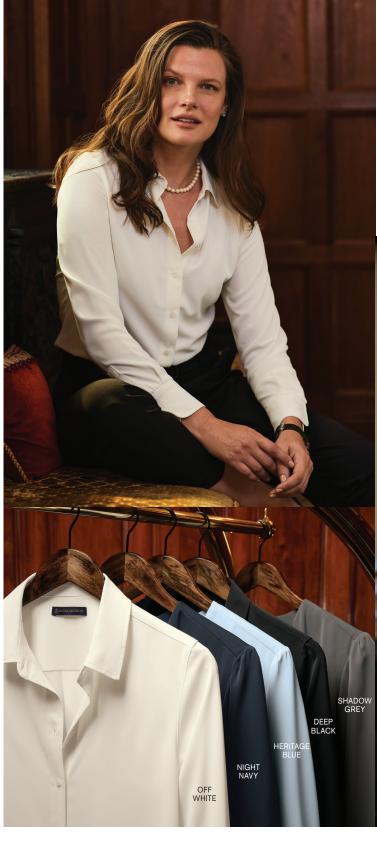

## NEW! BROOKS BROTHERS® WOMEN'S FULL-BUTTON SATIN BLOUSE BB18007

Add a touch of sophistication with this versatile blouse, made from a soft satin fabric featuring a subtle sheen. Designed for a classic fit with traditional flair.

- 4.1-ounce, 100% polyester satin
- Anti-static finish
- Open collar
- French front placket
  Inverted box pleat
  Single-button cuffs
- Pearlized buttons
- WOMEN'S SIZES: XS-4XL

## NEW! BROOKS BROTHERS® WOMEN'S OPEN-NECK SATIN BLOUSE BB18009

The soft satin fabric of this versatile blouse has a subtle sheen, lending an elegant look to any outfit. Designed for an easy fit to keep you feeling confident and comfortable.

- 4.1-ounce, 100% polyester satin
- Anti-static finish

- Open v-neck popover
   Wide box pleat at back yoke
   Gathers at shoulders and cuffs
   Three self-fabric-covered buttons
- at cuffs
- Side vents
- WOMEN'S SIZES: XS-4XL