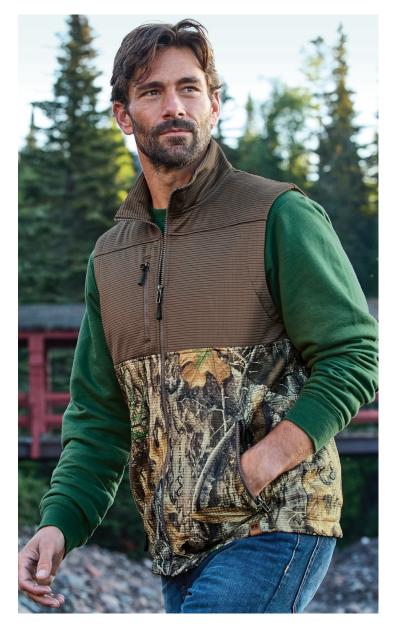

**REALTREE® ATLAS COLORBLOCK SOFT SHELL VEST** 

# RU604

# ADULT SIZES: XS-4XL

REALTREE® ATLAS COLORBLOCK SOFT SHELL **RU601** 

ADULT SIZES: XS-4XL