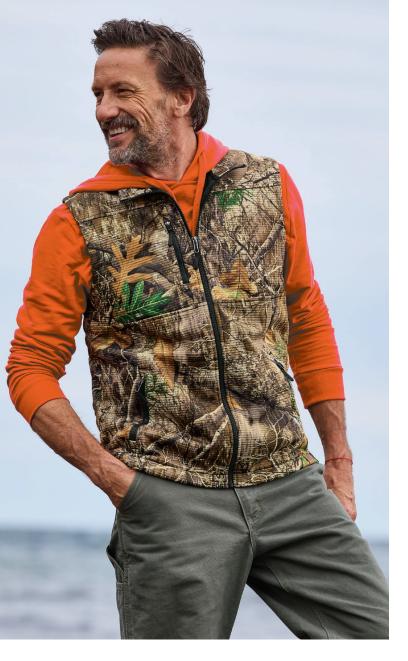

**REALTREE® ATLAS COLORBLOCK SOFT SHELL VEST** 

# RU604

# ADULT SIZES: XS-4XL

REALTREE® ATLAS COLORBLOCK SOFT SHELL **RU601** 

ADULT SIZES: XS-4XL

# **REALTREE<sup>®</sup> ATLAS SOFT SHELL VEST**

# RU603

Color: Realtree EDGE® ADULT SIZES: XS-4XL