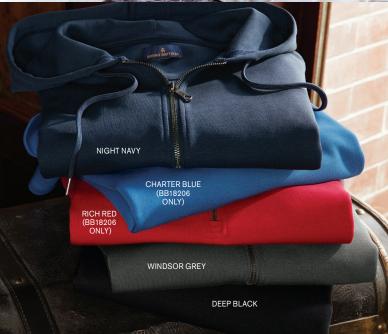

### NEW! BROOKS BROTHERS® DOUBLE-KNIT 1/4-ZIP BB18206

From collar to cuff, this is a classic quarter-zip silhouette with on-point style and a clean finish.

- 9.1-ounce, 57/43 polyester/ cotton double-knit
  Cadet collar
- Metal zipper pull with Brooks Brothers logo
- Ribbed cuffs
- ADULT SIZES: XS-4XL

# NEW! BROOKS BROTHERS® DOUBLE-KNIT FULL-ZIP HOODIE

#### BB18208

Anyone wanting a casual, relaxed feeling will find an instant favorite in this full-zip hoodie, with just the right amount of heritage in the refined details.

- 9.1-ounce, 57/43 polyester/ cotton double-knit
  Lined hood with dyed-to-match drawcord and antique silver
- Antique silver metal zipper pull with Brooks Brothers logo
- Front pockets
- ADULT SIZES: XS-4XL

#### NEW!

BROOKS BROTHERS\* DOUBLE-KNIT FULL-ZIPS Pay homage to the epitome of casual cool in this classic jacket, allowing a broad range of movement and featuring just the right amount of pop in the details.

- 9.1-ounce, 57/43 polyester/cotton double-knit
  Metal zipper pull with Brooks Brothers logo

#### DOUBLE-KNIT FULL-ZIP BB18210

- Baterio
  Cadet collar with button closure
  Faux horn buttons with Brooks Brothers logo
  Buttoned flap pockets
  Lined raglan sleeves ADULT SIZES: XS-4XL

## WOMEN'S DOUBLE-KNIT FULL-ZIP BB18211

- Slightly cropped length
  Ribbed collar, cuffs and hem
  Angled welt pockets
  WOMEN'S SIZES: XS-4XL

NO STATE

DEEP BLACK

NIGHT NAVY

WINDSOR GREY

Brooks Brothers Modern Vintage