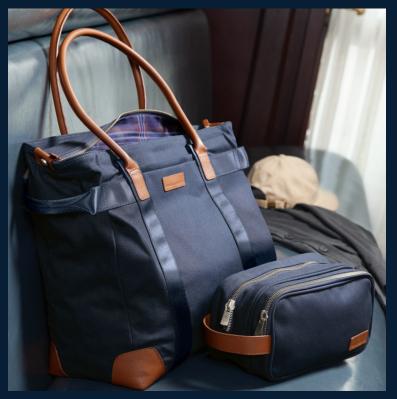

### NEW! BROOKS BROTHERS<sup>®</sup> WELLS DUFFEL

BB18880

A classic weekender silhouette that encourages travel. Whether you need it for a quick weekend getaway or an extended stay, this spacious duffel is built to handle it all.

- 12-ounce cotton canvas with
- DWR finish Leather trim and details
- Metal zippered main compartment
  Front zippered pocket
- Interior zippered pocket
  Removable, adjustable shoulder strap
- Leather carry handles Metal zipper pulls with Brooks Brothers logo
- Exterior debossed Brooks Brothers leather label
- Dimensions: 12.5"h x 20.5"l x 10.5"d
  Capacity: 2,583 cu. in./42.3 L
  Weight: 3.75 lbs./1.7 kg
  Colors: Black, Ledger Khaki, Navy Blazer

#### NEW! BROOKS BROTHERS® WELLS DOPP KIT BB18870

With its classic design, this precise and compact dopp kit is ready to hold all the essentials you need for a vacation, the office or a trip to the gym.

- 12-ounce cotton canvas with DWR finish
- Leather trim and details
- Metal zippered main compartment Zippered interior compartment with elastic organization loops
- Leather handle
- Metal zipper pulls with Brooks Brothers logo
- Brothers logo Exterior debossed Brooks Brothers leather label Dimensions: 5"h x 10.5"l x 4.5"d Capacity: 236 cu. in./3.86 L Weight: 0.77 lbs./0.34 kg *Colors: Black, Ledger Khaki, Navy Blazer*