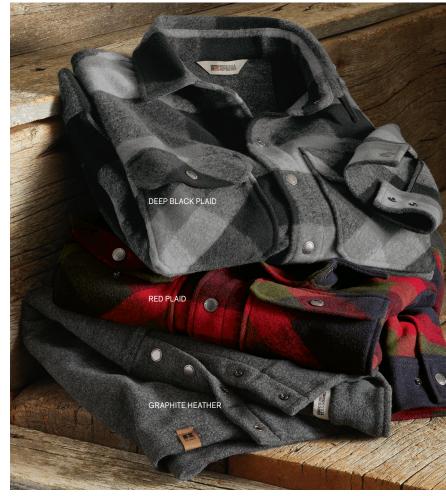

# **Wool-like Basin** outerwear looks and feels great on any adventure.

# **RUSSELL OUTDOORS<sup>™</sup> BASIN JACKET** RU550

With its heavy wool-like feel, this jacket's reminiscent of aviator style jackets. It makes it ideal for a casual office vibe, corporate retreat or favorite hike. • 12-ounce, 100% polyester • Folded collar

# RUSSELL OUTDOORS<sup>™</sup> BASIN SNAP PULLOVER RU551

This pullover's the perfect outer layer with its heavy wool-like feel. It's ready to throw on over any Russell Outdoors™ tee.

- 12-ounce, 100% polyester
  1/4 placket with branded metal snaps
- Side pockets
- Open hem and cuffs
- Exterior embossed faux leather tab at hem ADULT SIZES: XS-4XL