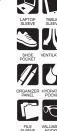

# **OGIO® MOTION X-OVER PACK** 91020

- Specialized front compartment unzips to expand the bottom bag for shoes, damp clothing and more Hidden zipper in main
- compartment seam for easy embroidery access Spacious main compartment with interior organization and
- separate laptop sleeve for quick access
- Articulated padded shoulder
- straps
  Integrated luggage trolley pass through on back
- Air mesh lower back panel
- Black reflective CD heat transfer
- Side mesh pockets

CAPACITY 2,318 cu. in./38 L

LAPTOP SLEEVE 12.7"h x 11.6"w; fits most 15" laptops

BACK VIEW

ROGUE GREY

- Spacious interior with removable divider panel to separate clean/dirty or

- compartment in front
- Exterior mesh side pockets
- Adjustable carrying handles allow foam roller or yoga mat
- Black reflective CD heat transfer

C)

**DIMENSIONS** 13"h x 24"w x 11.8"d

HYDRATION POCKET

MATERIALS Two-tone 200D poly ripstop body 1000D matte poly ballistic detail

LAPTOP SLEEVE 8.5"h x 18.5"w; fits most 17" laptops

DEEP INDIGO BLUE

DIESEL GREY