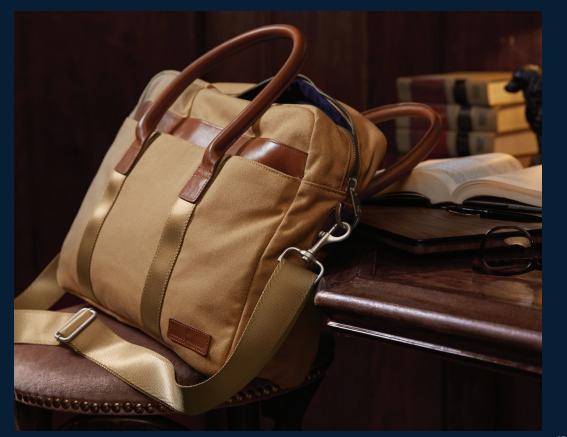

#### NEW! BROOKS BROTHERS® WELLS BRIEFCASE BB18830

The perfect blend of traditional design and iconic styling, this bag can be carried as a briefcase or as a crossbody bag.

- 12-ounce cotton canvas with DWR finish
- Leather trim and details
- Metal zippered main compartment
- Padded laptop compartment
- Front zippered pocketBack slip pocket

- Back slip pocket
  Interior zippered pocket
  Leather carry handles
  Metal zipper pulls with Brooks Brothers logo
  Exterior debossed Brooks Brothers leather label
- Laptop compartment: 11.5"h x 15.5"w
  Dimensions: 12"h x 16"w x 4.5"d
  Capacity: 864 cu. in./14.1 L
  Weight: 2.56 lbs./1.16 kg

- Colors: Black, Ledger Khaki, Navy Blazer

m - travis Mathem