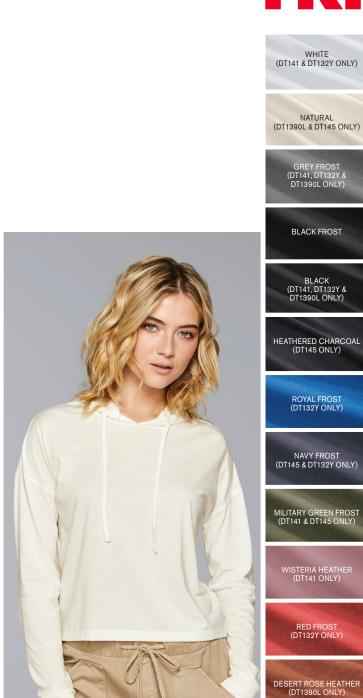

## NEW! **DISTRICT®** FEATHERWEIGHT FRENCH TERRY LONG SLEEVE CREWNECK DT572

- 4.5-ounce, 70/30 combed ring spun cotton/poly French terry, 40 singles • Rib V patch at neck
- Raglan sleeves
- 2x1 rib knit neck
- Tear-away label ADULT SIZES: XS-4XL

## NEW! **DISTRICT®** FEATHERWEIGHT FRENCH TERRY **FULL-ZIP HOODIES**

- 4.5-ounce, 70/30 combed ring spun cotton/poly French terry, 40 singles • Unlined hood
- Dyed-to-match drawcords
- YKK Metaluxe<sup>®</sup> zipper Front pockets
- 2x1 rib knit cuffs
- and hem Tear-away label

# FEATHERWEIGHT FRENCH TERRY" FULL-ZIP HOODIE DT573

 Raglan sleeves ADULT SIZES: XS-4XL

# WOMEN'S FEATHERWEIGHT FRENCH TERRY<sup>™</sup> FULL-ZIP HOODIE DT673

Zip-through collar
Set-in sleeves WOMEN'S SIZES: XS-4XL

## **DISTRICT® WOMEN'S** FEATHERWEIGHT FRENCH TERRY LONG SLEEVE CREWNECK **DT672**

- 4.5-ounce, 70/30 combed ring spun cotton/poly French terry, 40 singles • Rib V patch at neck
- Raglan sleeves
- 2x1 rib knit neck
- and cuffs
- Subtle high-low hem
- Tear-away label
- WOMEN'S SIZES: XS-4XL