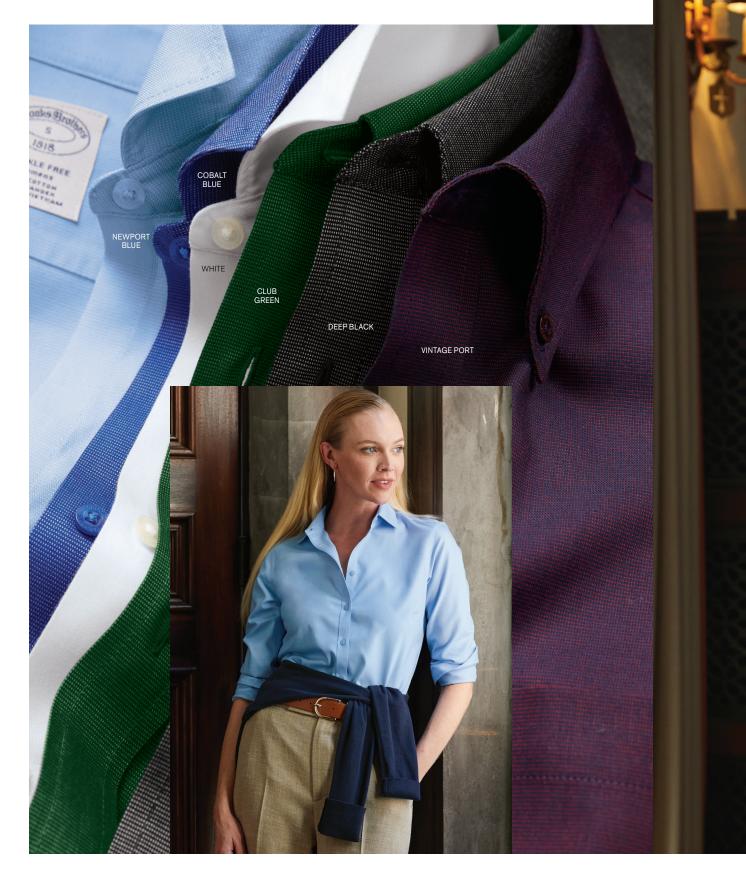

# Brooks Brothers Dn-Point Pinpoint

Our iconic dress shirts combine a little bit of stretch with a higher back yoke for a classic fit. A premium wrinkle-free treatment process means effortless style and a sharp, professional finish all day long.

# NEW: BROOKS BROTHERS\* WRINKLE-FREE STRETCH PINPOINT SHIRTS • 4.4-ounce, 97/3 cotton/ spandex fine yarn count • Taped seams • Pearlized buttons • Rounded, single-button cuffs

WRINKLE-FREE STRETCH PINPOINT SHIRT BB18000 • Button-down collar • Left chest pocket ADULT SIZES: XS-4XL

## WOMEN'S WRINKLE-FREE STRETCH PINPOINT SHIRT BB18001

.

.

- Open collar
  Bust darts
  Back panel darts
  WOMEN'S SIZES: XS-4XL

7

D Brooks Brothers