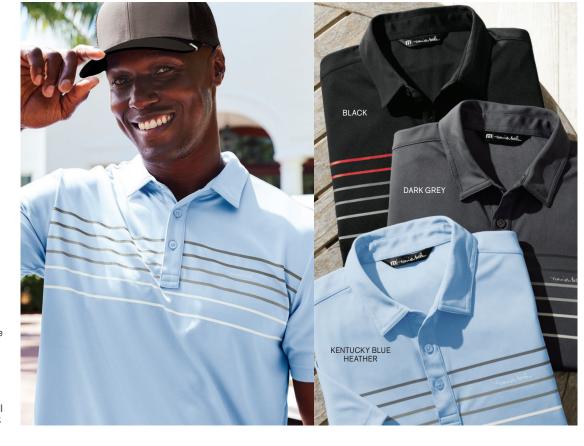

# NEW! TRAVISMATHEW COTO PERFORMANCE CHEST STRIPE POLO

#### TM1MY400

From the boardroom to backyard barbecues, this wrinkle-resistant, quick-drying performance polo has 4-way stretch and boasts iconic TravisMathew chest stripes.

- 4.1-ounce, 100% polyester
  Easy wash and wear
  Self-fabric collar
  Three-button placket with dyed-to-match buttons
- Multicolor chest stripes
  Printed TravisMathew script logo on left chest
- Open hem sleeves
- Side vents
- ADULT SIZES: S-3XL