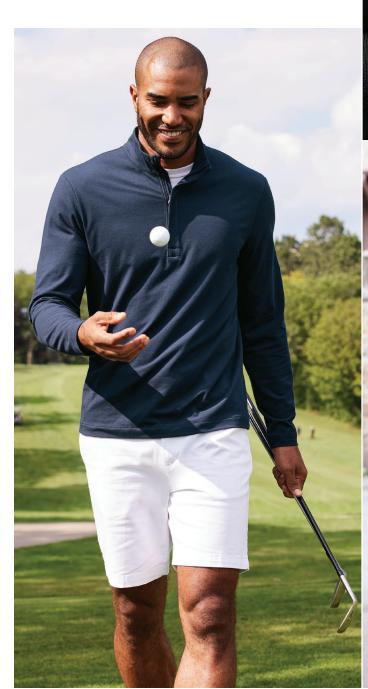

# NEW! BROOKS BROTHERS<sup>®</sup> COTTON STRETCH 1/4-ZIP SWEATER

#### BB18402

With a classic look and a comfortable fit, this sweater is sure to be a favorite tit, this sweater is sure to be a favorite throw-on-and-go option for any event.
70/30 pima cotton/nylon
Full-fashioned throughout
1x1 rib neck, cuffs and hem
1/4-zip cadet collar
Fully fashioned raglan sleeves
Antique silver zipper pull with Brooks Brothers logo
ADUIT SIZES: XS-4XI