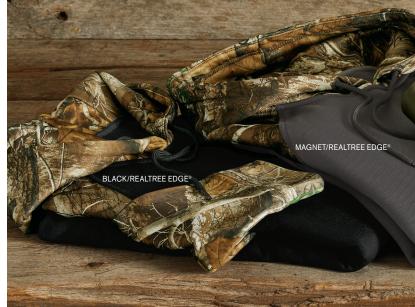

REALTREE<sup>®</sup> COLORBLOCK PERFORMANCE LONG SLEEVE TEE RU151LS ADULT SIZES: XS-4XL

REALTREE<sup>®</sup> COLORBLOCK PERFORMANCE TEE RU151

OLIVE DRAB GREEN/ REALTREE EDGE®

0

BLACK/ REALTREE EDGE®

GREY CONCRETE HEATHER/ REALTREE EDGE<sup>®</sup>