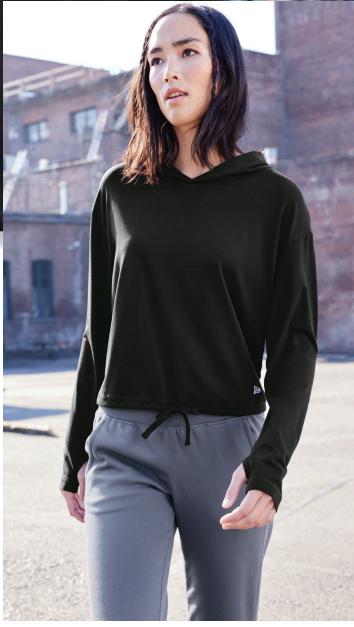

## NEW! BROOKS BROTHERS\* COTTON STRETCH V-NECK SWEATERS

A super-soft evolution of the classic sweater sillouette, designed for year-round layering.
70/30 pima cotton/nylon
1x1 rib neck, cuffs and hem

#### COTTON STRETCH V-NECK SWEATER BB18400

• Fully fashioned raglan sleeves ADULT SIZES: XS-4XL

WOMEN'S COTTON STRETCH V-NECK SWEATER BB18401

Full-fashioned throughout
Back shoulder seam
WOMEN'S SIZES: XS-4XL