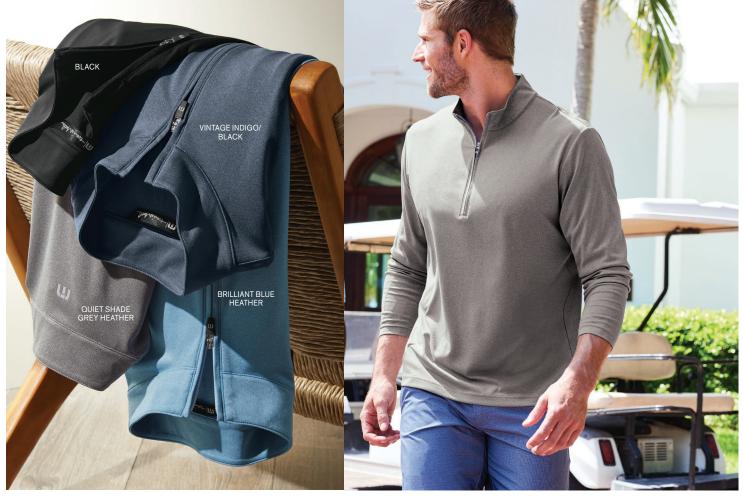

# NEW! BROOKS BROTHERS<sup>®</sup> COTTON STRETCH 1/4-ZIP SWEATER

#### BB18402

With a classic look and a comfortable fit, this sweater is sure to be a favorite tit, this sweater is sure to be a favorite throw-on-and-go option for any event.
70/30 pima cotton/nylon
Full-fashioned throughout
1x1 rib neck, cuffs and hem
1/4-zip cadet collar
Fully fashioned raglan sleeves
Antique silver zipper pull with Brooks Brothers logo
ADUIT SIZES: XS-4XI

17

ADULT SIZES: XS-4XL