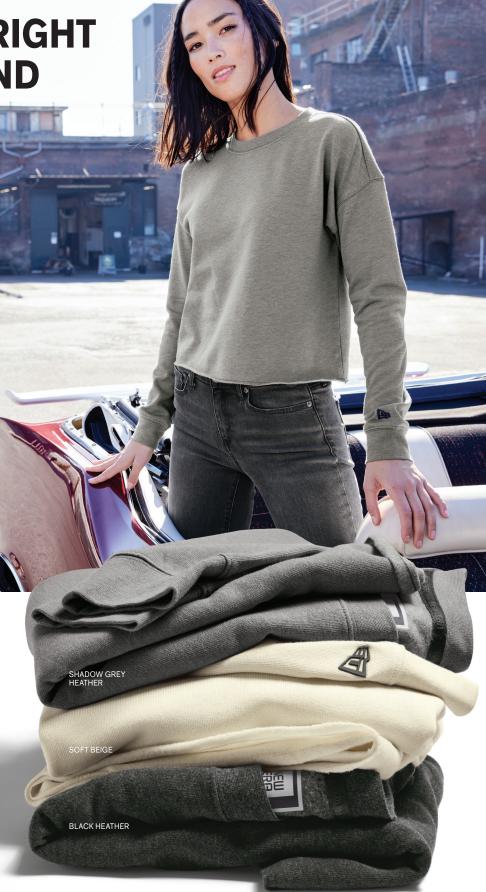

# **TREND-RIGHT TRI-BLEND** FLEECE

# NEW! NEW ERA® LADIES TRI-BLEND FLEECE CROP CREW LNEA514

- 7.1-ounce, 55/34/11 cotton/poly/rayon fleece Debossed New Era
- Debbssed New Ela neck taping
  Heat transfer label for tag-free comfort
  Rib knit neck and cuffs
- Raised silicone New Era
- flag logo at left cuff
  High-crop, raw-edge hem sits at hip
  LADIES SIZES: XS-4XL