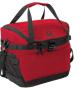

# NEW! **OGIO® SPRINT 24-PACK COOLER** 96002

- Top grab handles
  Fully insulated main compartment can hold up to twenty-four 12-ounce cans
- Large top zippered compartment for easy access
- Zippered top flap with matte black metal hook closure
- Mesh pockets for storage
- Front slip pocket
- Daisy chain to hang additional gear
- Removable shoulder strap
- Side loops for easy flat packing
  Black reflective C heat transfer

DIMENSIONS 10.5"h x 11.75"w x 8.5"d CAPACITY

976 cu. in./16 L

WEIGHT 1.15 lbs./0.52 kg

MATERIALS 200D poly dobby 500D poly details

RIVER BLUE NAVY

TARMAC GREY

SIGNAL RED

BLACKTOP