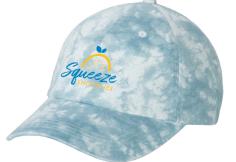

# **NEW!** PORT AUTHORITY® TIE-DYE CAP C961

- 100% cotton
  Unstructured
  Low-profile
  Self-fabric tri-glide closure

LIGHT BLUE

LIGHT PINK

The tie-dye process infuses each cap with unique character. Please allow for slight color variation.