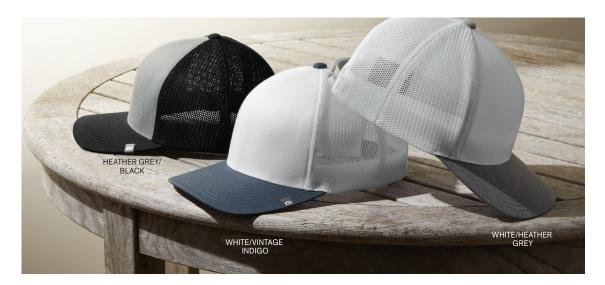

#### NEW! TRAVISMATHEW CRUZ COLORBLOCK TRUCKER CAP TM1MY390

Cruise through your day in this colorblock trucker cap that features breathable mesh mid and back panels and Flexfit 110<sup>®</sup> technology. A subtle TravisMathew woven label is on the left brim.

- 63/34/3 polyester/cotton/ polyurethane
  Structured
- Mid-profile
- Flexfit 110 technology allows for the perfect blend of Flexfit technology and adjustability for a more custom fit • 7-position adjustable
- snapback closure

#### NEW! TRAVISMATHEW FOMO SOLID CAP TM1MY391

Reject the fear of missing out (FOMO)! Wearing this clean and simple solid cap, you're always where the fun is! Adorned with an embroidered TravisMathew logo on the left side.

- 63/33/4 cotton/polyester/
- polyurethaneStructured
- Mid-profile
- Flexfit 110<sup>®</sup> technology allows for the perfect blend of Flexfit technology and adjustability for a more custom fit
- 7-position adjustable snapback closure .