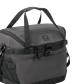

# **OGIO® SPRINT 12-PACK COOLER** 96001

- Top grab handle
  Fully insulated main compartment can hold up to twelve 12-ounce cans Zippered top flap with matte black metal
- hook closure Mesh pockets for storage
  Front slip pocket
- Side loops for easy flat packing Black reflective C heat transfer

HYDRATIO

DIMENSIONS 10"h x 8.5"w x 7"d

CAPACITY 549 cu. in./9 L

WEIGHT 0.71 lbs./0.32 kg

MATERIALS 200D poly dobby 500D poly details

RIVER BLUE NAVY

TARMAC

GREY