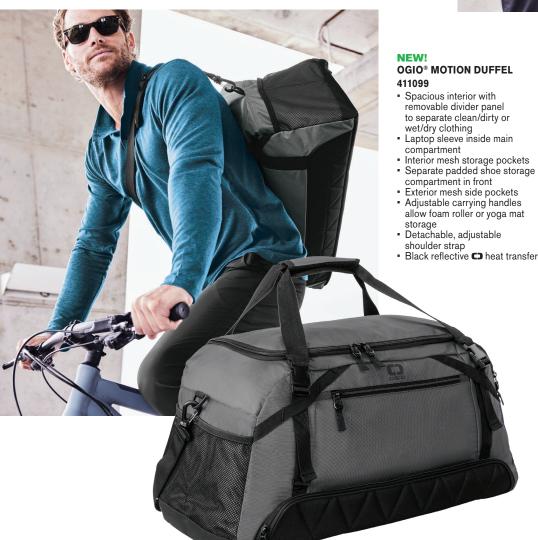

# **OGIO® MOTION X-OVER PACK** 91020

- Specialized front compartment unzips to expand the bottom bag for shoes, damp clothing and more Hidden zipper in main
- compartment seam for easy embroidery access Spacious main compartment with interior organization and
- separate laptop sleeve for quick access
- Articulated padded shoulder
- straps
  Integrated luggage trolley pass through on back
- Air mesh lower back panel
- Black reflective CD heat transfer
- Side mesh pockets

CAPACITY 2,318 cu. in./38 L

LAPTOP SLEEVE 12.7"h x 11.6"w; fits most 15" laptops

BACK VIEW

ROGUE GREY

- Spacious interior with removable divider panel to separate clean/dirty or

- compartment in front
- Exterior mesh side pockets
- Adjustable carrying handles allow foam roller or yoga mat
- Black reflective CD heat transfer

C)

**DIMENSIONS** 13"h x 24"w x 11.8"d

HYDRATION POCKET

MATERIALS Two-tone 200D poly ripstop body 1000D matte poly ballistic detail

LAPTOP SLEEVE 8.5"h x 18.5"w; fits most 17" laptops

DEEP INDIGO BLUE

DIESEL GREY

54 Bags not intended for use by children 12 and under.