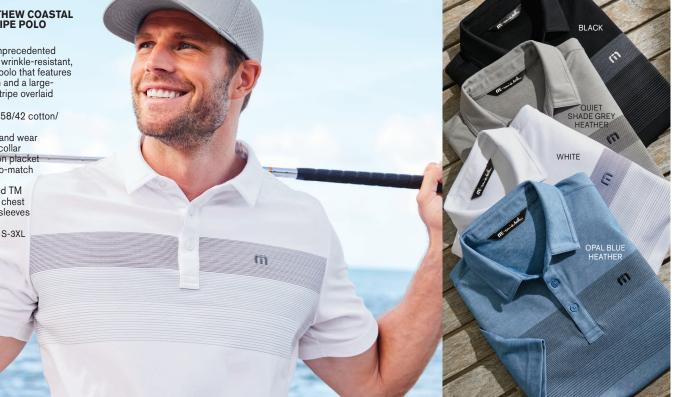

#### NEW! TRAVISMATHEW COASTAL CHEST STRIPE POLO TM1MY402

Tap into an unprecedented look with this wrinkle-resistant, quick-drying polo that features 4-way stretch and a large-scale chest stripe overlaid with texture.

- 4.4-ounce, 58/42 cotton/
- Polyester
  Easy wash and wear
  Self-fabric collar
  Three-button placket with dyed-to-match
- Embroidered TM logo on left chest
- Open hem sleeves Side vents
- ADULT SIZES: S-3XL