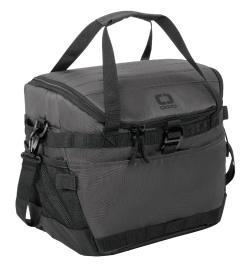

# **OGIO® SPRINT 12-PACK COOLER** 96001

- Top grab handle
  Fully insulated main compartment can hold up to twelve 12-ounce cans Zippered top flap with matte black metal
- hook closure Mesh pockets for storage
  Front slip pocket
- Side loops for easy flat packing Black reflective C heat transfer

HYDRATIO

DIMENSIONS 10"h x 8.5"w x 7"d

CAPACITY 549 cu. in./9 L

WEIGHT 0.71 lbs./0.32 kg

MATERIALS 200D poly dobby 500D poly details

RIVER BLUE NAVY

TARMAC

GREY