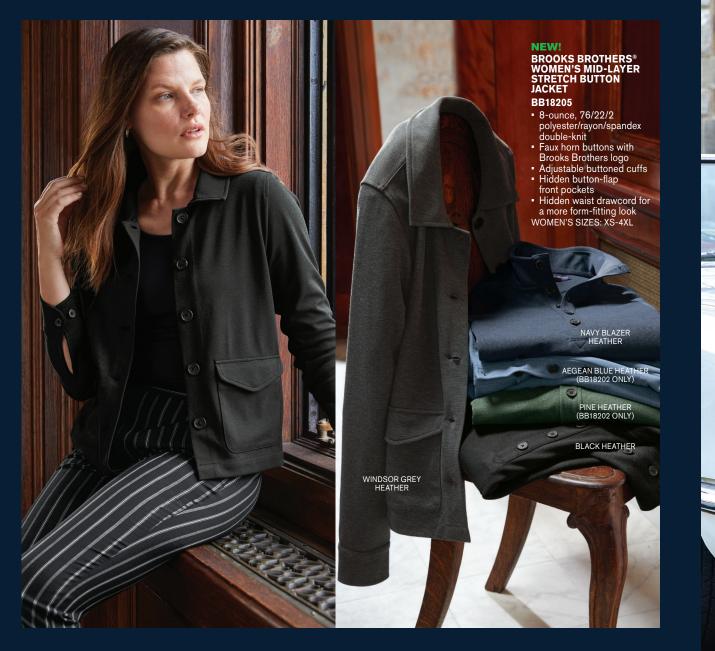

## NEW! BROOKS BROTHERS\* COTTON STRETCH V-NECK SWEATERS

A super-soft evolution of the classic sweater sillouette, designed for year-round layering.
70/30 pima cotton/nylon
1x1 rib neck, cuffs and hem

#### COTTON STRETCH V-NECK SWEATER BB18400

• Fully fashioned raglan sleeves ADULT SIZES: XS-4XL

WOMEN'S COTTON STRETCH V-NECK SWEATER BB18401

Full-fashioned throughout
Back shoulder seam
WOMEN'S SIZES: XS-4XL

## BROOKS BROTHERS® WOMEN'S COTTON STRETCH CARDIGAN SWEATER

#### BB18405

Combining easy elegance and professional style, this sophisticated staple buttons in front and layers like a dream.

- 70/30 pima cotton/nylon
- Full-fashioned throughout
- 1x1 rib neck, cuffs and hem
  Pearlized dyed-to-match buttons
  WOMEN'S SIZES: XS-4XL

## BROOKS BROTHERS® WOMEN'S COTTON STRETCH LONG CARDIGAN SWEATER

#### BB18403

This timeless cardigan features an open front and longer length for easy wear-over-anything style.

- 70/30 pima cotton/nylonFull-fashioned throughout
- 1x1 rib neck

 Wide rib at cuffs and hem WOMEN'S SIZES: XS-4XL