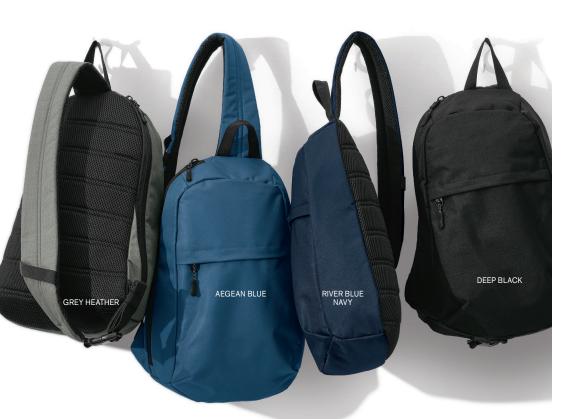

# **OGIO® MOTION X-OVER PACK** 91020

- Specialized front compartment unzips to expand the bottom bag for shoes, damp clothing and more Hidden zipper in main
- compartment seam for easy embroidery access Spacious main compartment with interior organization and
- separate laptop sleeve for quick access
- Articulated padded shoulder
- straps
  Integrated luggage trolley pass through on back
- Air mesh lower back panel
- Black reflective CD heat transfer
- Side mesh pockets

CAPACITY 2,318 cu. in./38 L

LAPTOP SLEEVE 12.7"h x 11.6"w; fits most 15" laptops

BACK VIEW

ROGUE GREY

- Spacious interior with removable divider panel to separate clean/dirty or

- compartment in front
- Exterior mesh side pockets
- Adjustable carrying handles allow foam roller or yoga mat
- Black reflective CD heat transfer

C)

**DIMENSIONS** 13"h x 24"w x 11.8"d

HYDRATION POCKET

MATERIALS Two-tone 200D poly ripstop body 1000D matte poly ballistic detail

LAPTOP SLEEVE 8.5"h x 18.5"w; fits most 17" laptops

DEEP INDIGO BLUE

DIESEL GREY