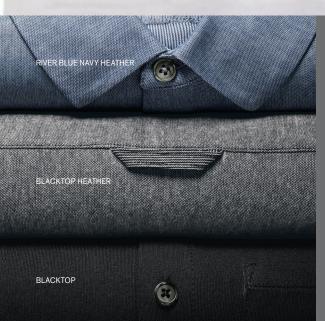

# **OGIO<sup>®</sup> COMMAND POLO OG150**

- 4.9-ounce, 85/15 poly/merino wool
- wool
  Double-knit with polyester wool jersey face and polyester mesh back
  OGIO heat transfer label for tag-free comfort
  Self-fabric collar
  3-button placket
  Smoke arev huttons

- Smoke grey buttons
  Chest seam
  Forward side seams Black reflective 
   heat transfer on left sleeve
- ADULT SIZES: XS-4XL

BLACKTOP

RIVER BLUE NAVY (OG150 ONLY)

SPAR BLUE

DEEP RUST (OG150 ONLY)