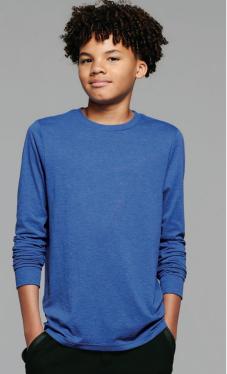

# DISTRICT<sup>®</sup> PERFECT TRI<sup>®</sup> LONG SLEEVE HENLEY **DT145**

- 4.5-ounce, 50/25/25 poly/ combed ring spun cotton/ rayon, 32 singles
  1x1 rib knit neck and cuffs

- 3-button placket
  Shoulder to shoulder taping
- Tear-away label ADULT SIZES: XS-4XL

Be *effortlessly* cool in Perfect Tri.