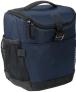

#### BROOKS BROTHERS® GRANT DUAL-HANDLE BACKPACK BB18821

Putting a modern twist on a classic design, this convertible pack is built to fit in where you need it. Carry it as a backpack or as a tote for the ultimate versatility.

- Two-tone 600D polyester canvas Genuine leather trim and details
- Metal zippered main compartment
- Padded back laptop compartment Zippered top, bottom and side pockets Stowable shoulder straps Leather carry handles

- Leather zipper pulls with logoed Brooks Brothers rivets
- Exterior debossed Brooks Brothers leather label
- Zippered luggage trolley pass through on back
- Laptop compartment: 15"h x 11"w
- Dimensions: 16.5"h x 11.5"w x 5.25"d Capacity: 996 cu. in./16.3 L Weight: 2.82 lbs./1.27 kg
- Color: Heather Grey