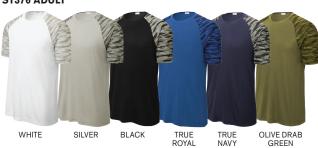

# NEW!

**SPORT-TEK® DRIFT** CAMO TEE ST375

- 3.8-ounce, 100% polyester
- UPF rating of 30 Tear-away removable label .
- Raglan sleeves
- ADULT SIZES: XS-4XL

ST376LS ADULT

WHITE SILVER BLACK TRUE TRUE OLIVE ROYAL NAVY DRAB GREEN

ST375 ADULT

Fan-approved, the new Drift Camo Tees wick moisture, deliver UV protection and feature our unique, crowd-pleasing drift camo print.