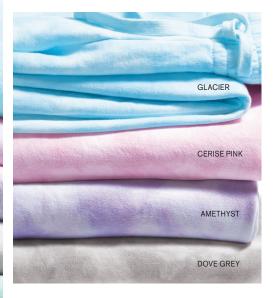

# **NEW COLOR ARRIVALS** A QUICK REFERENCE TO NEW COLORS ADDED TO EXISTING STYLES