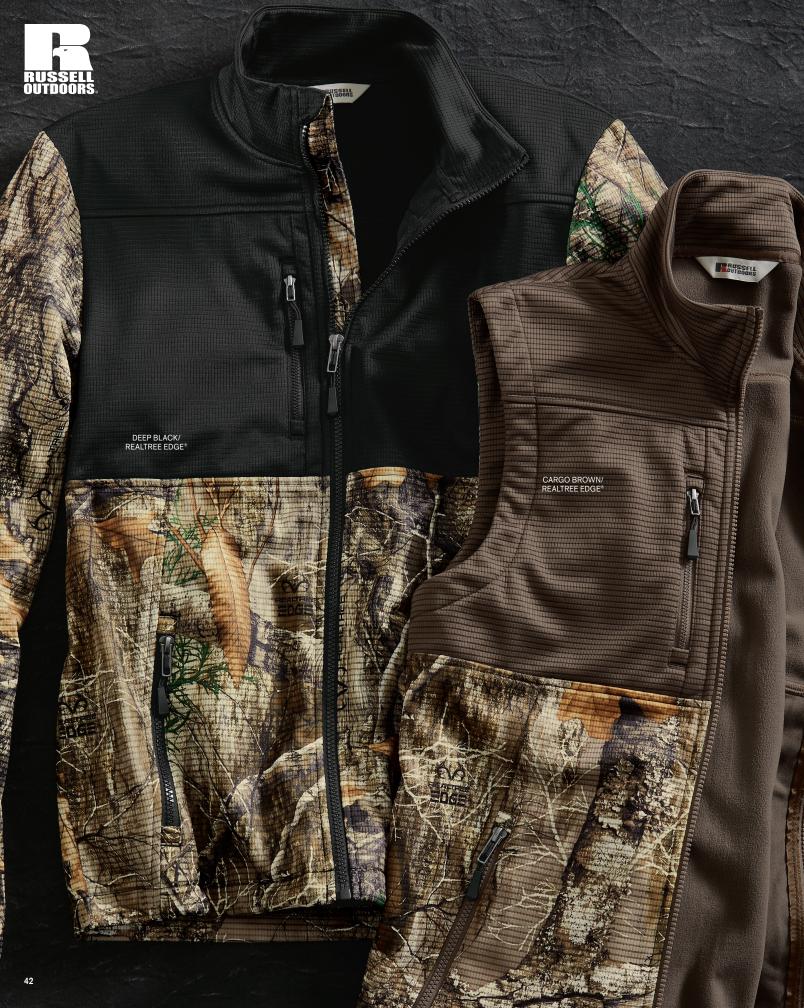

RUSSELL OUTDOORS" REALTREE® ATLAS COLORBLOCK SOFT SHELL OUTERWEAR Modern, lightweight and ideal as work-to-play outer layers for those who love hiking and time in the outdoors. Brushed fleece interior is perfect for layering on a crisp fall day or over a tee on a cool spring morning. Colorblock chest area provides ample decoration space to highlight a logo and allow your branding to shine.

- ample decoration space to highlight a logo and allow your branding to shine.
  8.4-ounce, 100% polyester with TPU laminate and brushed fleece interior
  Durable water repellent (DWR) finish
  5K/5K weather protection
  Realtree EDGE<sup>®</sup> print
  Chest pocket and zippered hand pockets with molded zippers and brushed metal pulls
  Exterior embossed faux leather tab at hem

# RUSSELL OUTDOORS" REALTREE® ATLAS SOFT SHELL OUTERWEAR

A durable water-repellent finish makes these outer layers weather-ready for any trail or outdoor adventure. A brushed fleece interior helps lock in warmth.

- Interior helps lock in warmth. 8.4-ounce, 100% polyester with TPU laminate and brushed fleece interior Durable water repellent (DWR) finish 5K/5K weather protection Realtree EDGE<sup>®</sup> print Chest pocket and zippered hand pockets with molded zippers and brushed metal pulls Exterior embossed faux leather tab at hem