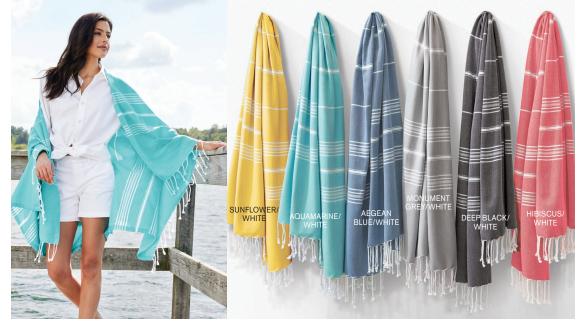

## MATERIALS

Clear PVC Polyester strap and trim

BLACK SMOKE/ BLACK

NEW! PORT AUTHORITY® CALI THROW BP90

 Yarn-dyed stripe pattern White tasseled ends

DIMENSIONS

39.5"w x 69.5"l; 7.7 lbs./doz.

MATERIALS

100% cotton

444 MOISTURE WICKING