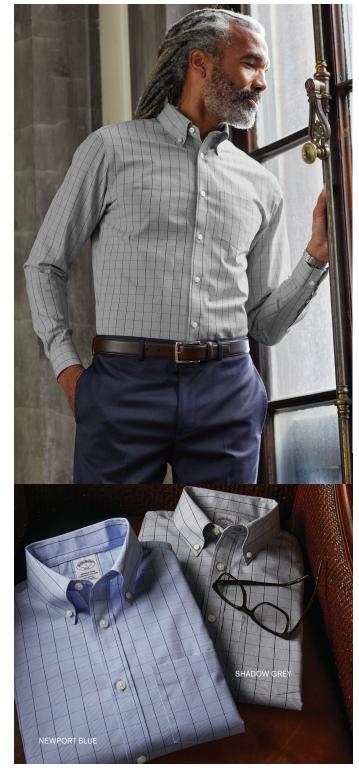

### NEW! BROOKS BROTHERS® WRINKLE-FREE STRETCH PATTERNED SHIRT BB18008

Make a statement with this classic woven shirt, featuring a subtle glen plaid pattern and a comfortable fit. A premium treatment process keeps it wrinkle-free.

- 4.4-ounce, 96/4 cotton stretch
  Button-down collar
  Left chest pocket
  Taped seams

- Pearlized buttons
  Rounded, adjustable cuffs ADULT SIZES: XS-4XL

Brooks Brothers